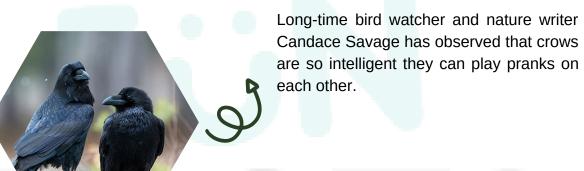

IATH BEETLES

The Goliath beetles among the largest insects on Earth, if measured in terms of size, bulk and weight. They can be found in many of Africa's tropical forests, where they feed primarily on tree sap and fruit. Goliath beetles measure from 60 to 110 millimeters for males and 50 to 80 millimeters for females, as adults, and can reach weights of up to 80 to 100 grams in the larval stage, though the adults are only about half this weight. The females range from a dark brown to silky white, but the males are normally brown/white/black or black/white.

#### TRAVEL DESTINATION

#### RUSSIA

Did you know that Russia is the largest country by land mass on Earth (17.1 million km²)! Moreover, Moscow, the capital and most populous city of Russia, is one of the world's largest cities.







Butterflies taste with their feet.



JAN

| <ul><li>Preschool Events</li></ul>        | Athletics                       |
|-------------------------------------------|---------------------------------|
| Primary Events                            | <ul><li>Annual Events</li></ul> |
| Middle School Events                      | Holidays                        |
| <ul><li>Secondary School Events</li></ul> | Other                           |
| Faculty/Staff Events                      |                                 |
|                                           |                                 |

## **BIRTHDAY WISHES**

On behalf of the Bayan Community, we wish you a year full of health, success,love and happiness!

| Dana Al Haroun                           | 17/01 |  |
|---------------