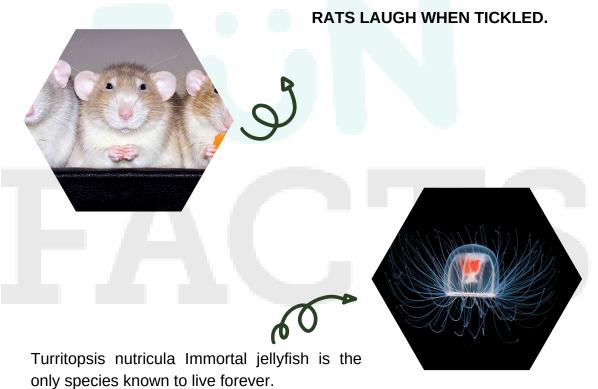

## BLUE WHALE'S HEART BEATS

For the first time, researchers have managed to record the heart rate of the largest animal that has ever lived on planet Earth, the blue whale by placing electronic sensors on its body. When diving, the whale's heart slowed to 4 - 8 beats per minute and a minimum of two beats per minute. When the whale was at the bottom of the ocean feeding, that heartbeat raised 2.5 times more than the minimum, and then gradually slowed again. When it rose back to the surface and breathed in oxygen, the whale increased its heart rate to 25 - 37 beats per minute, a rate that is "near the estimated maximum heart rate possible".