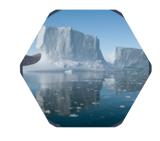

#### NORTHEAST GREENLAND NATIONAL PARK

Northeast Greenland National Park is the world's largest national park and the 9th largest protected area. Established in 1974 and expanded to its present size in 1988, it protects 972,000 km2 of the interior and northeastern coast of Greenland and is bigger than all but 29 of the world's 194 countries. It was the first national park to be created in the Kingdom of Denmark and remains Greenland's only national park.